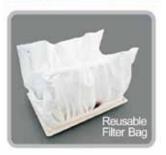

configuration

**Operating Time:** Fully customisable from 1 to 3 hours

Filtration: Self contained, reusable 22 litre bag, down to 2 microns

Flow Rate: 18,200 litres per hour

**Pump Motor:** Brushless, individually sealed, water cooled with heat-dissipating