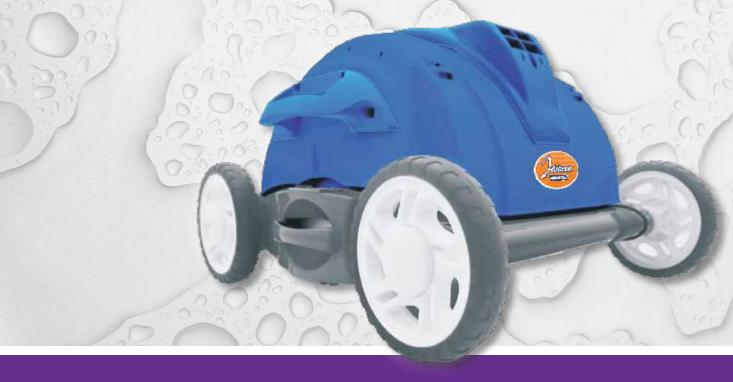

## Jetstream Pool Cleaner

## **Jetstream Pool Cleaner**

The Jetstream Pool Cleaner provides highly reliable pool cleaning that saves you time and money. Incorporating its own highly efficient filter, it reduces the load on your filtration system, skimmer and pump baskets, reducing the frequency of filter cleaning and maintenance on your pool. This saves expensive pool chemicals, and expensive water top ups. Ideal for use in conjunction with energy efficient variable speed pumps, the JetStream Cleaner increases the circulation of your pool with its 300 litres per minute flow rate and using only 180 watts/hour.