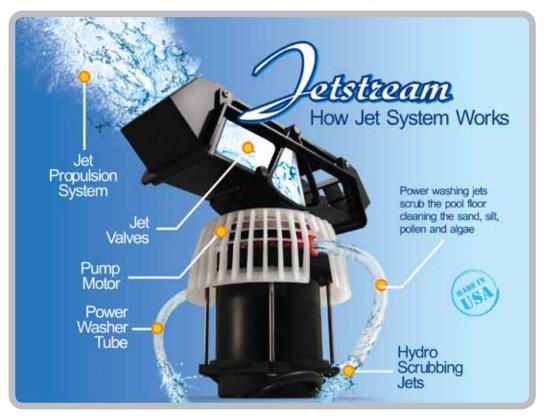

## **Jetstream Pool Cleaner**

The Jetstream Pool Cleaner provides highly reliable pool cleaning that saves you time and money. Incorporating its own highly efficient filter, it reduces the load on your filtration system, skimmer and pump baskets, reducing the frequency of filter cleaning and maintenance on your pool. This saves expensive pool chemicals, and expensive water top ups. Ideal for use in conjunction with energy efficient variable speed pumps, the JetStream Cleaner increases the circulation of your pool with its 300 litres per minute flow rate and using only 180 watts/hour.

configuration

**Operating Time:** Fully customisable from 1 to 3 hours

Filtration: Self contained, reusable 22 litre bag, down to 2 microns

Flow Rate: 18,200 litres per hour

**Pump Motor:** Brushless, individually sealed, water cooled with heat-dissipating